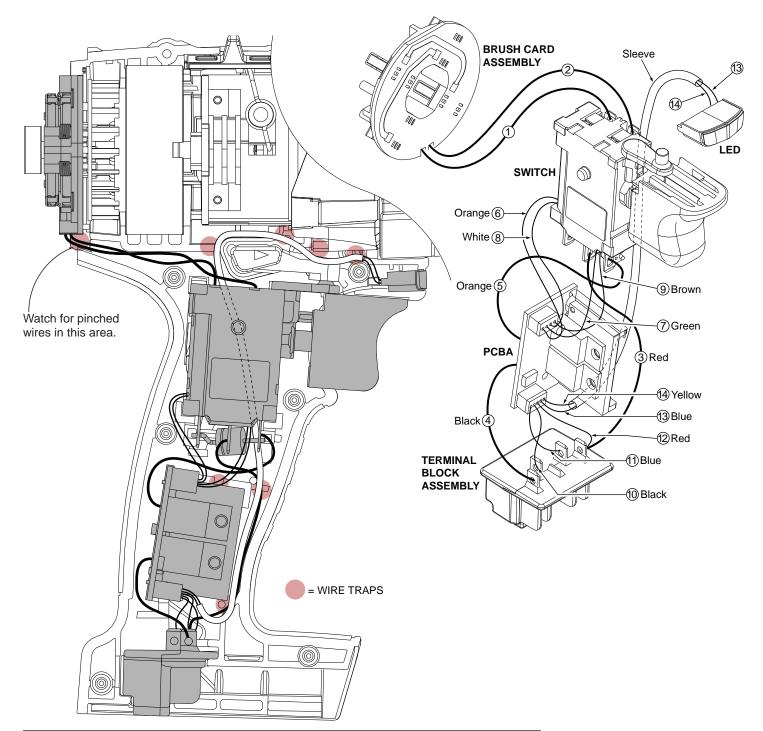

Black

Brush Card Assy.

Red

Short leg of spring to the bottom

Wrong

| WIRING SPECIFICATIONS |               |                    |        |                                                           |
|-----------------------|---------------|--------------------|--------|-----------------------------------------------------------|
| Wire<br>No.           | Wire<br>Color | Origin or<br>Gauge | Length | Terminals, Connectors and 1 or 2 End Wire Preparation     |
| 1                     | Black         |                    |        | Component of Brush Card Assy. Connect to M2 on Switch.    |
| 2                     | Red           |                    |        | Component of Brush Card Assy. Connect to M1 on Switch.    |
| 3                     | Red           |                    |        | Component of Switch/Brush Card/Terminal Block Assembly.   |
| 4                     | Black         |                    |        | Component of Switch/Brush Card/Terminal Block Assembly.   |
| 5                     | Orange        |                    |        | Component of Switch/Brush Card/Terminal Block Assembly.   |
| 6                     | Orange        |                    |        | Component of Switch/Brush Card/Terminal Block Assembly.   |
| 7                     | Green         |                    |        | Component of Switch/Brush Card/Terminal Block Assembly.   |
| 8                     | White         |                    |        | Component of Switch/Brush Card/Terminal Block Assembly.   |
| 9                     | Brown         |                    |        | Component of Switch/Brush Card/Terminal Block Assembly.   |
| 10                    | Black         |                    |        | Component of Switch/Brush Card/Terminal Block Assembly.   |
| 11                    | Blue          |                    |        | Component of Switch/Brush Card/Terminal Block Assembly.   |
| 12                    | Red           |                    |        | Component of Switch/Brush Card/Terminal Block Assembly.   |
| 13                    | Blue          |                    |        | Component of Switch/Brush Card/Terminal Block Assy. (LED) |
| 14                    | Yellow        |                    |        | Component of Switch/Brush Card/Terminal Block Assy. (LED) |