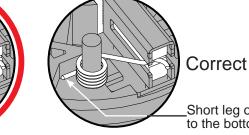

Black

Brush Card Assy.

Red

Short leg of spring to the bottom

Wrong

| WIRING SPECIFICATIONS |               |                    |        |                                                           |
|-----------------------|---------------|--------------------|--------|-----------------------------------------------------------|
| Wire<br>No.           | Wire<br>Color | Origin or<br>Gauge | Length | Terminals, Connectors and 1 or 2 End Wire Preparation     |
| 1                     | Black         |                    |        | Component of Brush Card Assy. Connect to M2 on Switch.    |
| 2                     | Red           |                    |        | Component of Brush Card Assy. Connect to M1 on Switch.    |
| 3                     | Red           |                    |        | Component of Switch/Brush Card/Terminal Block Assembly.   |
| 4                     | Black         |                    |        | Component of Switch/Brush Card/Terminal Block Assembly.   |
| 5                     | Orange        |                    |        | Component of Switch/Brush Card/Terminal Block Assembly.   |
| 6                     | Orange        |                    |        | Component of Switch/Brush Card/Terminal Block Assembly.   |
| 7                     | Green         |                    |        | Component of Switch/Brush Card/Terminal Block Assembly.   |
| 8                     | White         |                    |        | Component of Switch/Brush Card/Terminal Block Assembly.   |
| 9                     | Brown         |                    |        | Component of Switch/Brush Card/Terminal Block Assembly.   |
| 10                    | Black         |                    |        | Component of Switch/Brush Card/Terminal Block Assembly.   |
| 11                    | Blue          |                    |        | Component of Switch/Brush Card/Terminal Block Assembly.   |
| 12                    | Red           |                    |        | Component of Switch/Brush Card/Terminal Block Assembly.   |
| 13                    | Blue          |                    |        | Component of Switch/Brush Card/Terminal Block Assy. (LED) |
| 14                    | Yellow        |                    |        | Component of Switch/Brush Card/Terminal Block Assy. (LED) |