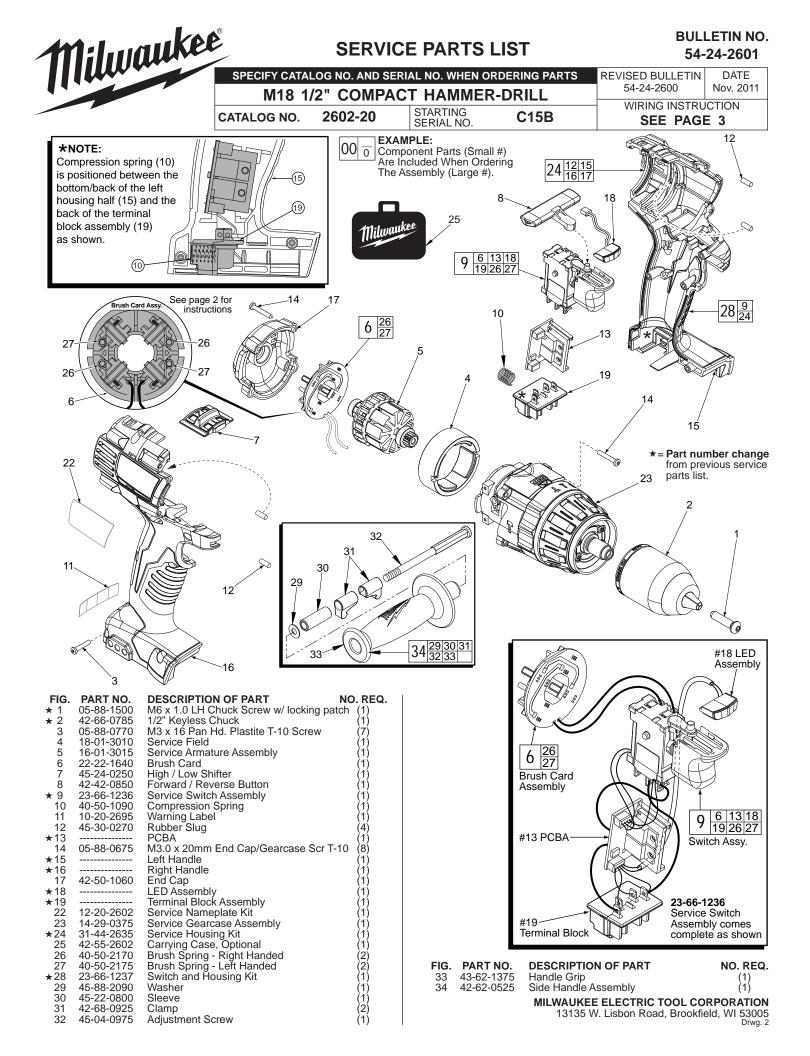

## **INSTALLING BRUSH SPRINGS ON** A BRUSH CARD ASSEMBLY WITH FOUR (4) BRUSHES

There are two 40-50-2170 RH Brush Springs and two 40-50-2175 LH Brush Springs. Follow the instructions below for proper installation.

> Brush Shunt (4 places) Right Brush Spring (2x)

Carbon Brush (4x)

Left Brush Spring (2x)

Be sure carbon brush is in brush tube with brush shunt moving freely in side groove of tube.

Place brush spring over post with short leg positioned downward as shown. Be sure spring is completely down with short leg trapped against 'Y' shaped wall on brush card.

While holding spring in place, bring the long leg of spring over the brush tube and through rear opening of tube. Position rounded hook of spring in groove on back of carbon brush. Be sure to check for free movement between carbon brush, brush shunt and brush spring.